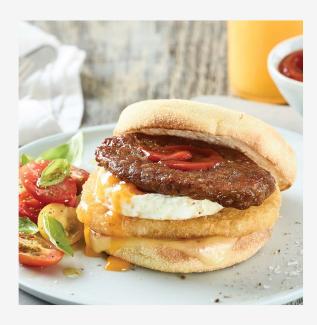

## **Breakfast Sausage Patty**

73126

Breakfast sausage patty made from Australian beef.

- \* Portion Control: 45g
- \* Oven, Grill and Microwave Ready
- \* Individually Quick Frozen

Certifications: HACCP

## Ingredients:

Beef (66%), Water, **Soy** Protein, Thickener (1442), Salt, Mineral Salts (451, 450), Spices, Herbs, Sugar, Dextrose, Yeast Extract, Dehydrated Vegetable, Canola Oil

## **Cooking Instructions**

Method 1 (Preferred method)

Grill: 1½ minutes per side at 180°C

#### Method 2

Microwave: 1 patty on high for 1½ minutes. 4 patties on high for 4 minutes

### Method 3

Oven: 10 minutes at 180°C

Storage: Keep frozen at or below -18°C.

Frozen Shelf Life: 18 months

Chilled Shelf Life: Consume wit hin 5 days