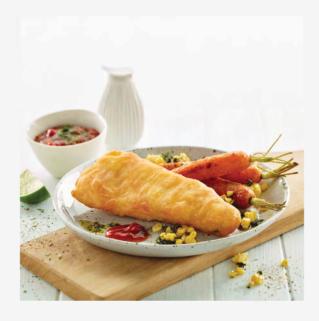

## Tempura Fish - 145g

332493

Natural skinless Alaskan Pollock hand-coated in a crispy tempura batter.

- \* MSG Certified Wild Caught Alaskan Pollock
- \* Skinless & Boneless
- \* Natural Fish Fillets
- \* Individually Quick Frozen