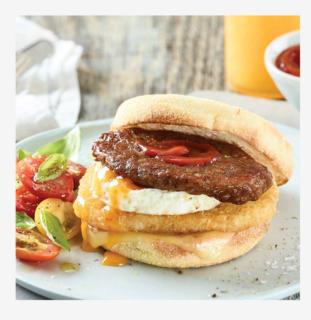

# **Breakfast Sausage Patty**

# 73126

Fully cooked breakfast sausage patty made from Australian beef.

- \* Fully cooked Heat & Serve
- \* Portion Control: 45g
- \* Oven, Grill and Microwave Ready
- \* Individually Quick Frozen

Certifications: HACCP