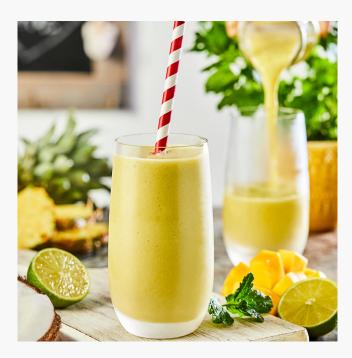

# Coco Loco

#### 9664

Go crazy with a deliciously tropical cocktail of coconut, pineapple and mango with a dash of mint and lime.

- \* Vegan Friendly
- \* No additives or preservatives
- \* Good source of Vitamin C, Manganese and Fibre
- \* Low Fat

Storage: Keep frozen at or below -18°C.

Frozen Shelf Life: 2 Years from production.

Chilled Shelf Life: Not recommended.

Ingredients: Mango (56%), Pineapple (33%), Coconut Pellets (9%), Lime (1%), Mint (1%).