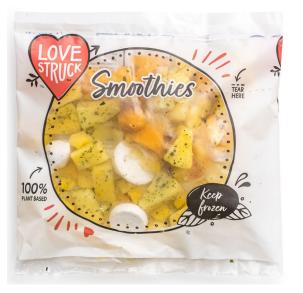

## Packaging

## Packaging Configuration 15 x 140g (2.1kg)

Inner:

Packaging Type: Individually Portioned Clear Plastic Bags Barcode: 5060280582196 Outer:

Packaging Type: Cardboard Carton Barcode: 5060280582189 Dimensions: 272mm(L) x 210mm(W) x 105mm(H)