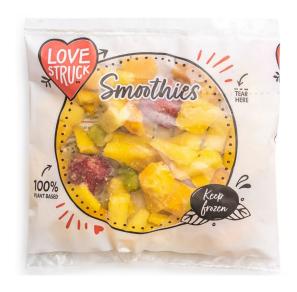

## Big 5

#### 9663

Bursting full of flavour with a blend of pineapple, mango, kiwi and strawberry mixed with the big 5th ingredient - freshly squeezed apple juice.

- \* Vegan Friendly
- \* No additives or preservatives
- \* Good source of Vitamin C
- \* 99.9% Fat free

Ingredients: Pineapple (35%), Mango (30%), Kiwi (15%), Strawberry (20%).

34mg

Allergens: None.

Sodium