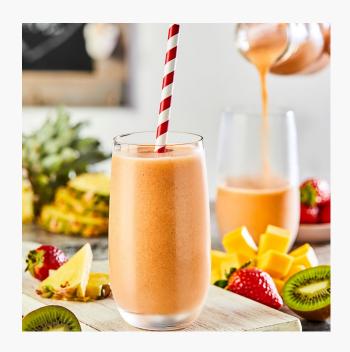

#### 9663

Bursting full of flavour with a blend of pineapple, mango, kiwi and strawberry mixed with the big 5th ingredient - freshly squeezed apple juice.

- \* Vegan Friendly
- \* No additives or preservatives
- \* Good source of Vitamin C
- \* 99.9% Fat free

Ingredients: Pineapple (35%), Mango (30%), Kiwi (15%), Strawberry (20%).

34mg

Allergens: None.

Sodium