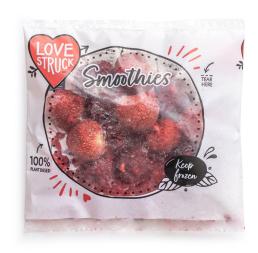

#### 9662

Our Berry-licious smoothie is filled with whole blackberries, raspberries and strawberries. Blend with fresh apple juice to make our favourite deliciously tart and refreshing berry smoothie.

- \* Vegan Friendly
- \* No additives or preservatives
- \* Good source of Vitamin C and Folate
- \* 99.9% Fat Free

### **Product Information**

| Code |                |                   | Piece Size |
|------|----------------|-------------------|------------|
| 9662 | Berry Go Round | 15 x 140g (2.1kg) | 140g       |

# **Packaging**

Packaging Configuration 15 x 140g (2.1kg)

Inner: Outer:

Packaging Type: Individually Portioned Clear Plastic Bags

Barcode: 5060280581694

Packaging Type: Cardboard Carton

**Barcode:** 5060280581335