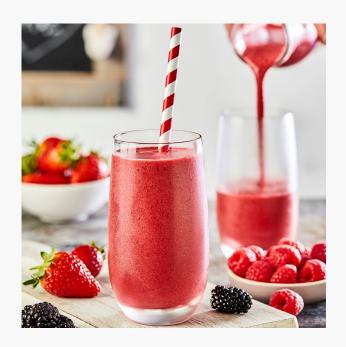

#### 9662

Our Berry-licious smoothie is filled with whole blackberries, raspberries and strawberries. Blend with fresh apple juice to make our favourite deliciously tart and refreshing berry smoothie.

- \* Vegan Friendly
- \* No additives or preservatives
- \* Good source of Vitamin C and Folate
- \* 99.9% Fat Free

Ingredients: Strawberries (50%), Blackberries (29%), Raspberries (21%)

Allergens: None.

Product of UK

### **Cooking Instructions**

Method 1 (Preferred preparation method)

Add 200ml of liquid of choice to a blender such as apple juice or coconut water. Add one sachet and blend for 30 seconds. If the smoothie is too thick, add more liquid and blend until desired consistency is achieved.