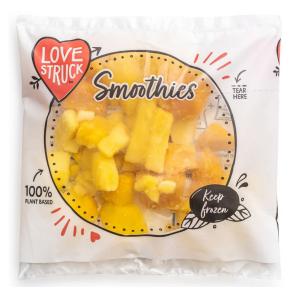

### **Product Information**

| Code | Product      | Units/Carton      | Piece Size |
|------|--------------|-------------------|------------|
| 9660 | Pash n Shoot | 15 x 140g (2.1kg) | 140g       |

# **Packaging**

Packaging Configuration 15 x 140g (2.1kg)

Inner: Outer:

Packaging Type: Individually Portioned Clear Plastic

**Barcode:** 5060280581687

Packaging Type: Cardboard Carton

Barcode: 5060280581328