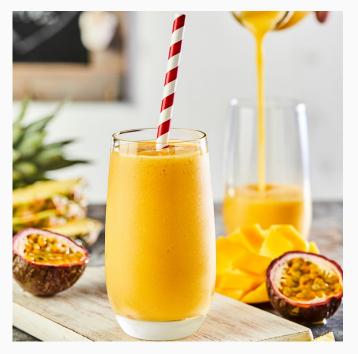

#### 9660

Our most popular smoothie is a delicious tropical concoction of passion fruit, pineapple and mango, blended with fresh apple juice.

- \* Vegan Friendly
- \* No additives or preservatives
- \* Good source of Vitamin C and Folate
- \* Source of Vitamin A, Potassium and Manganese
- \* 99.9% Fat Free

Ingredients: Mango (39.3%), Pineapple (39.3%), Passionfruit (21.4%).

Allergens: None.

Product of UK