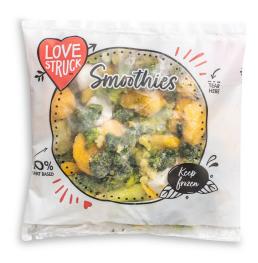

## Avo Go Go

#### 9652

Get up and go with this creamy blend of avocado, broccoli, spinach, mango, coconut, ginger & lime. One of your 5 a day plus a good source of Vitamin C & Manganese and a source of Vitamin A and fibre.

#### **Product Information**

| Code |           |                   | Piece Size |
|------|-----------|-------------------|------------|
| 9652 | Avo Go Go | 15 x 140g (2.1kg) | 140g       |