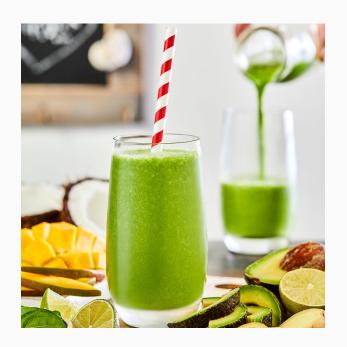

## Avo Go Go

#### 9652

Get up and go with this creamy blend of avocado, broccoli, spinach, mango, coconut, ginger & lime. One of your 5 a day plus a good source of Vitamin C & Manganese and a source of Vitamin A and fibre.

Ingredients: Mango (41%), Spinach (25%), Avocado (10%), Broccoli (10%), Coconut Pellets (9%), Lime (3%), Ginger (2%)

Allergens: None

Product of UK

## **Cooking Instructions**

Method 1 (Preferred preparation method)

Add 200ml of liquid of choice to a blender such as apple juice or coconut water. Add one sachet and blend for 30 seconds. If the smoothie is too thick, add more liquid and blend until desired consistency is achieved.