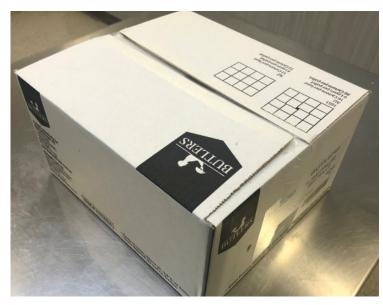

## **Packaging**

Packaging Configuration 5 x 1kg

Inner:

Packaging Type: Printed food grade plastic bag

Barcode: 9310389723546

Outer:

Packaging Type: Cardboard carton

Barcode: 19310389723543

Dimensions: 303mm(L) x 271mm(W) x 170mm(H)

**Pallet Configuration** 

16S1

16 Cartons per layer6 Layers per pallet

**96** Cartons per pallet