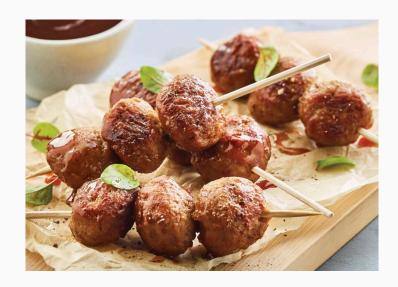

## **Butlers Beef Meatballs**

#### 44266

Made with Australian beef blended with delicate herbs and spices. Fantastic to be added in subs and pastas

- \* Halal Certified
- \* Retail ready 1kg bags
- \* Oven and microwave ready

Certifications: HACCP Certified.