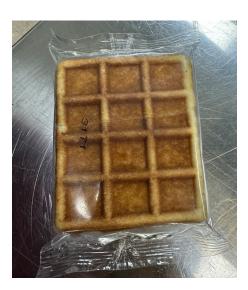

## Packaging Configuration 3.84 kg (48 x 80g)

Inner:

Packaging Type: Individually flow wrap

Outer:

Packaging Type: Cardboard carton Barcode: 19310389723512 Dimensions: 294mm(L) x 196mm(W) x 165mm(H)