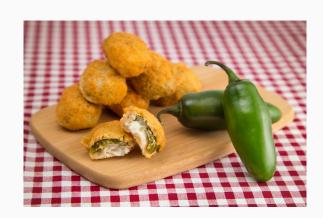

## Cream Cheese Jalapeños

APCJ0002EG

Zesty green jalapeños diced loaded with cream cheese and coated with a delicious crunchy breadcrumb coating.

Ideal on its own as a snack or appetiser or served with a dipping sauce.