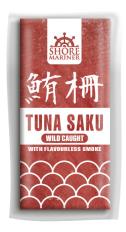

## Shore Mariner - Tuna Saku AAA

# **Packaging**

Packaging Configuration 5kg (Bulk)

Inner:

Packaging Type: Individually Vacuum-Packed in Printed Bags

Outer:

Packaging Type: Cardboard Carton

Dimensions: 360mm(L) x 250mm(W) x 130mm(H)

| Product Code | Sizing |
|--------------|--------|
| TSKU0508IA   | 5-8oz  |
| TSKU0812IA   | 8-12oz |