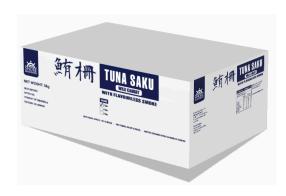

# **Packaging**

Packaging Configuration 5kg (Bulk)

Inner:

Packaging Type: Individually Vacuum-Packed in Printed Bags

Outer:

Packaging Type: Cardboard Carton

Dimensions: 360mm(L) x 250mm(W) x 130mm(H)

| Product Code | Sizing |
|--------------|--------|
| TSKU0508IA   | 5-8oz  |
| TSKU0812IA   | 8-12oz |