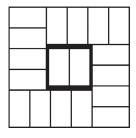

Dimensions: 332mm(L) x 196mm(W) x 133mm(H)

Pallet Configuration

18P218 Cartons per layer7 Layers per pallet126 Cartons per pallet