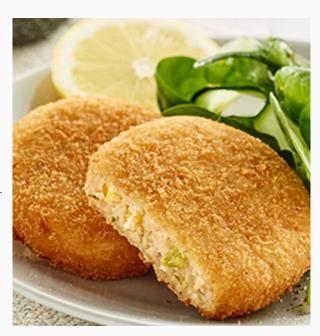

## Shore Mariner Salmon Patty with Mixed Veggies

33205

Salmon and vegetable fish cakes in a golden crispy crumb. Individually quick frozen rolled Basa fillets - skinless and boneless.

- \* Made with Australian Hot Smoked Atlantic Salmon
- \* Portion Controlled 85g